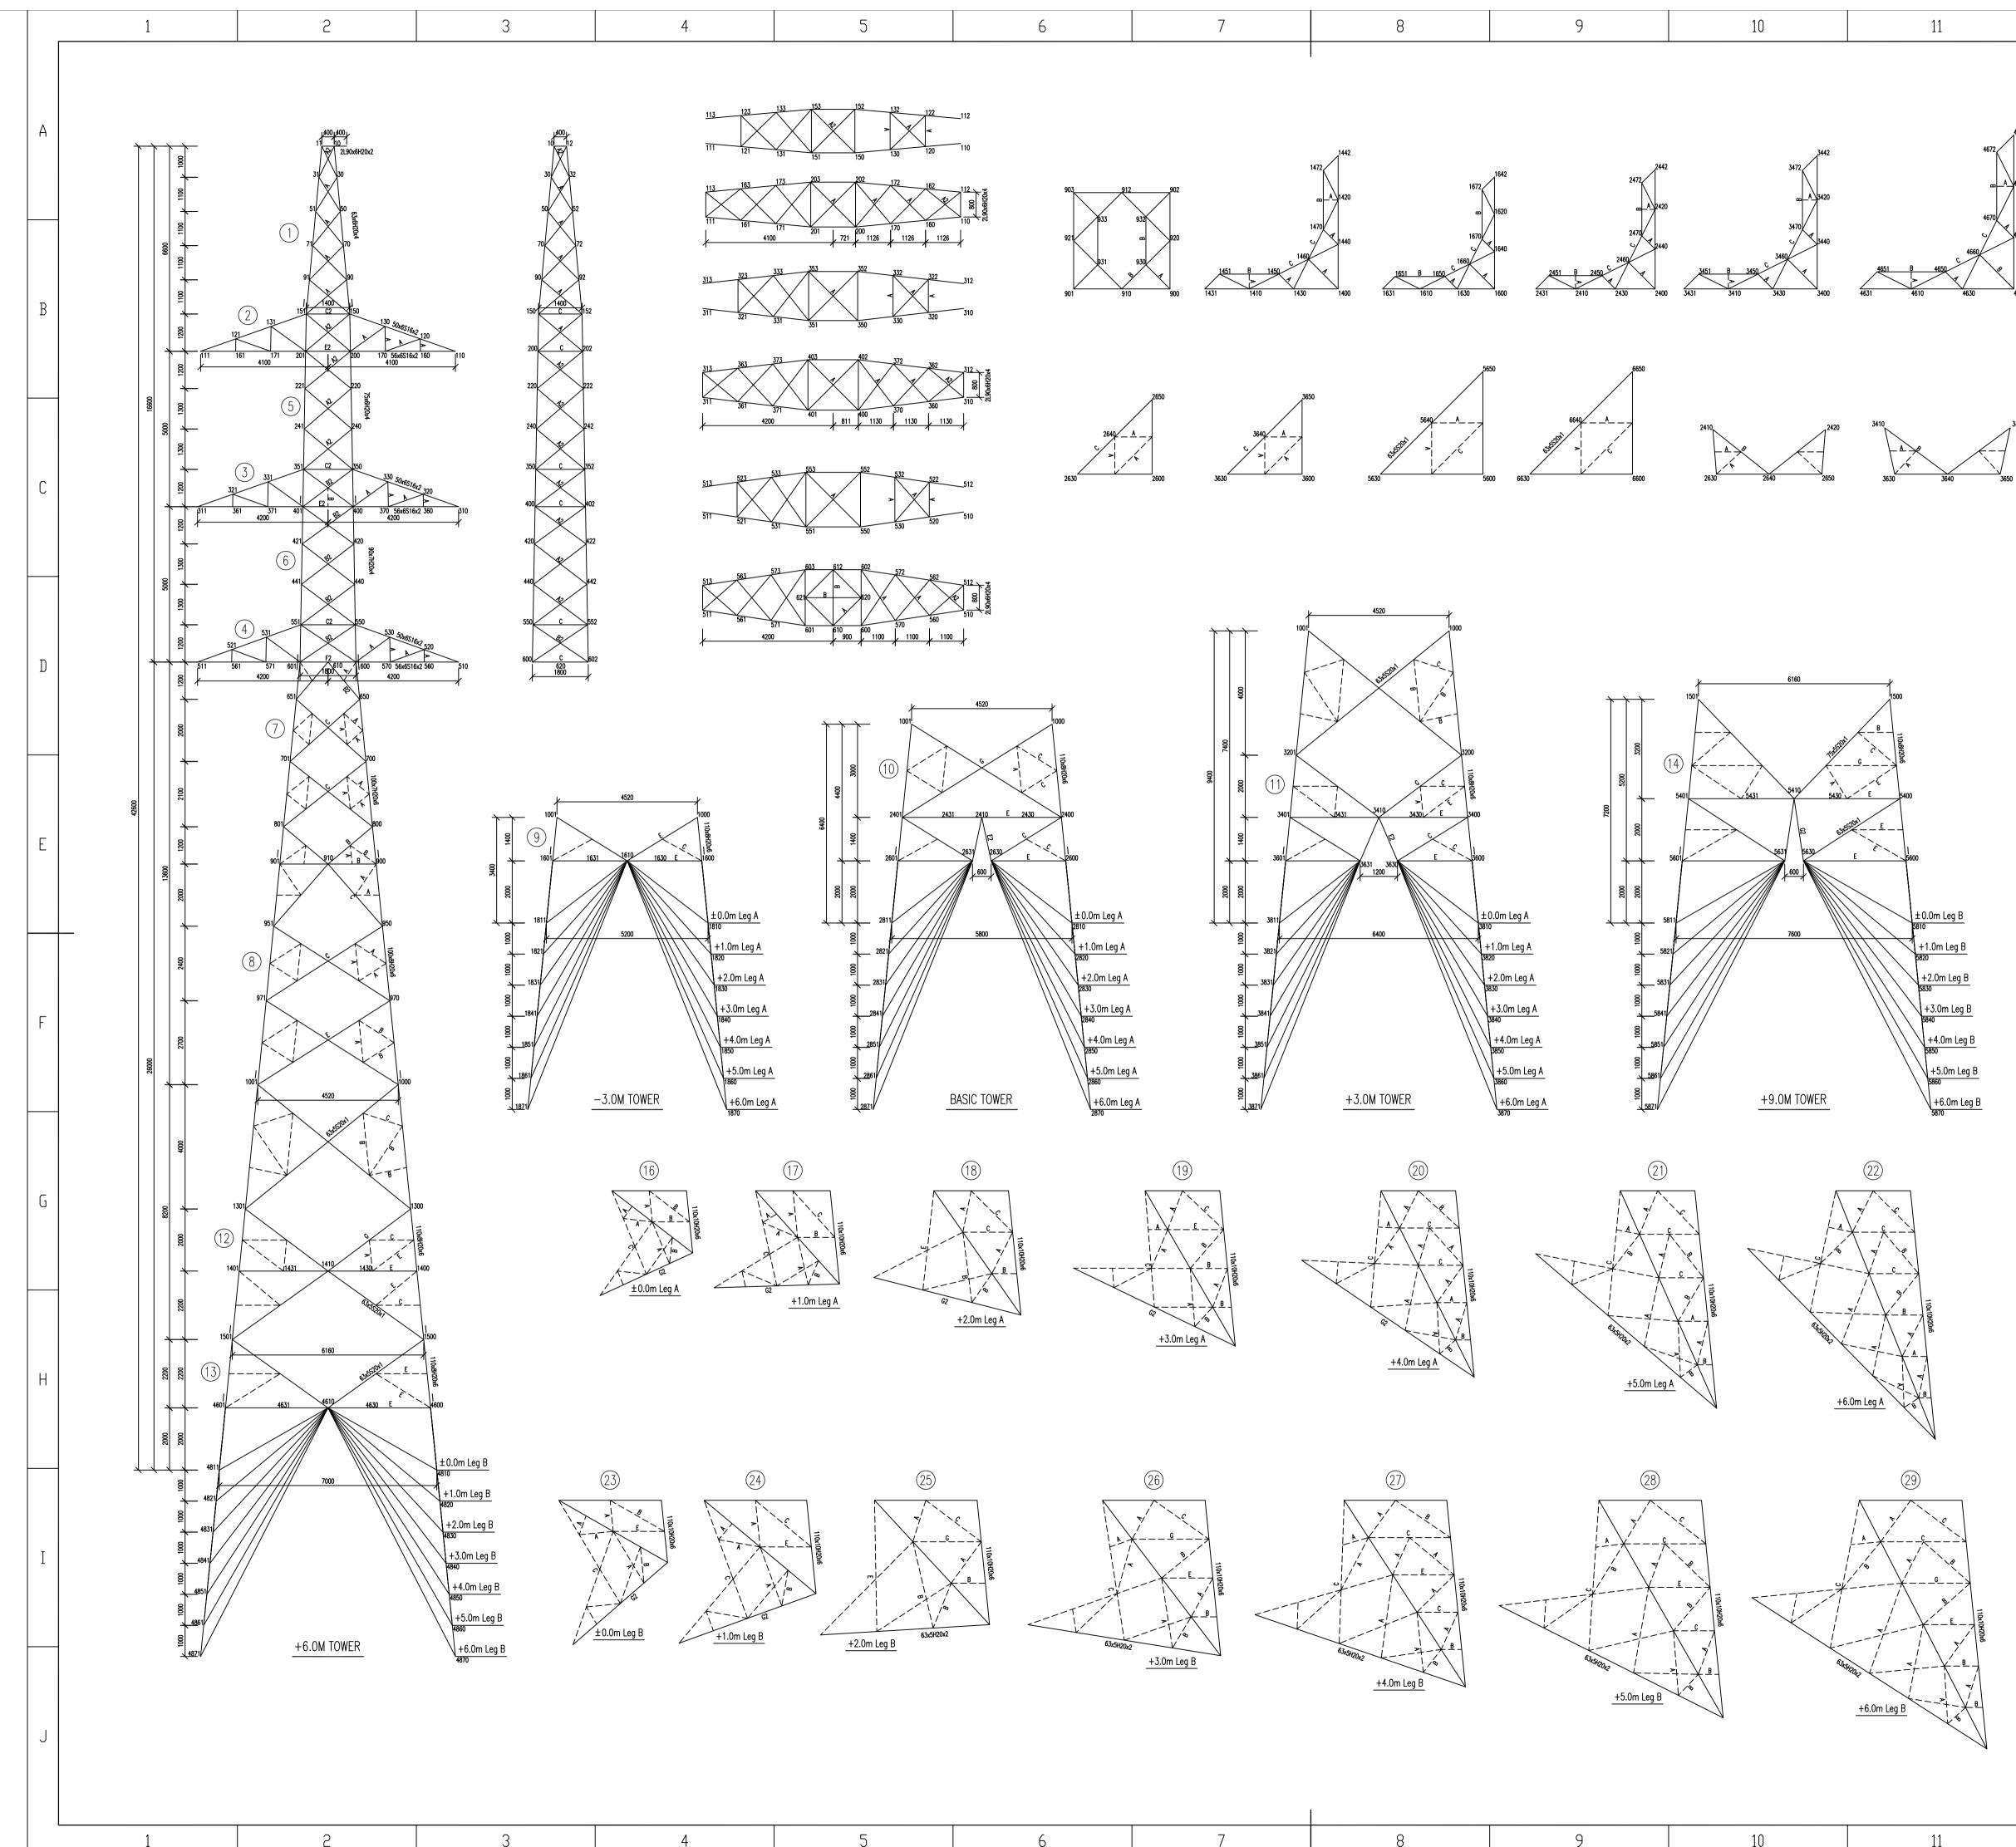

| 6 | 7 | 8 | 9 | 10 | 11 |
|---|---|---|---|----|----|
|   |   |   |   |    |    |

|                                      |                                                                                                 | I                                                                                                            |                                                                                                            | 10                                                                              |                                                              |                                                                                                                                 |                             |         | ]   |
|--------------------------------------|-------------------------------------------------------------------------------------------------|--------------------------------------------------------------------------------------------------------------|------------------------------------------------------------------------------------------------------------|---------------------------------------------------------------------------------|--------------------------------------------------------------|---------------------------------------------------------------------------------------------------------------------------------|-----------------------------|---------|-----|
| 4672<br>4672<br>4670<br>4670<br>4640 |                                                                                                 | 5472<br>A<br>5470                                                                                            | 5442<br>5420<br>5440                                                                                       |                                                                                 | 6460<br>C                                                    | 6442<br>6472<br>A 6420<br>6470<br>6440                                                                                          |                             |         | A   |
| ∕ <u></u>                            | 5451 B<br>5431 5410                                                                             | 5430                                                                                                         | 5400 6431                                                                                                  | 6410                                                                            | 6430                                                         | 6400                                                                                                                            |                             |         | В   |
| 3420                                 | 5410                                                                                            | 5640                                                                                                         | 5420 641                                                                                                   |                                                                                 | 6640                                                         | 6650                                                                                                                            | 420                         |         | С   |
|                                      | 8200<br>4000                                                                                    | 6201                                                                                                         | 6160                                                                                                       | B                                                                               |                                                              |                                                                                                                                 |                             |         | D   |
|                                      | 5000                                                                                            | 6601<br>6601                                                                                                 | 6410<br>6631 663<br>1200<br>8200                                                                           | 63                                                                              | E 66                                                         |                                                                                                                                 |                             |         | E   |
| <u>B</u><br>B                        | 682<br>682<br>683<br>6831<br>00<br>6841<br>00<br>6851<br>00<br>6851<br>00<br>6851<br>00<br>6871 |                                                                                                              | +12.0M TC                                                                                                  | DWER                                                                            |                                                              | +1.0m Leg B<br>6820<br>+2.0m Leg B<br>6830<br>+3.0m Leg B<br>6840<br>+4.0m Leg<br>6850<br>+5.0m Leg<br>6860<br>+6.0m Le<br>6870 | -<br><u>B</u><br>1 <u>B</u> |         | F   |
|                                      |                                                                                                 | AL40x4SM12x1<br>BL45x4SM12x1<br>CL50x4SM16x1<br>DL45x5SM12x1<br>EL56x4SM16x1<br>FL50x5SM16x1<br>GL56x5SM16x1 | A2L40x4SM12<br>B2L45x4SM12<br>C2L50x4SM10<br>D2L45x5SM10<br>E2L56x4SM10<br>F2L50x5SM10<br>G2L56x5SM10      | 2x2<br>6x2<br>2x2<br>6x2<br>6x2                                                 |                                                              |                                                                                                                                 |                             |         | G   |
|                                      | 2. Stru<br>a. St<br>b. St<br>c. Mi<br>3. Bolt<br>a. Bo<br>b. Bo<br>c. Al                        | limensions are in mi<br>actural steel<br>teel parts marked wi<br>teel parts marked wi<br>inimum thickness of | th letter "S" s<br>th letter "H" s<br>gusset plate<br>more than 16r<br>equal to or les<br>lied with single | hall conform<br>shall be 6 mr<br>nm,shall be c<br>s than 16mm<br>e flat washers | to GB/T 159<br>n.<br>of grade 8.8 c<br>n,shall be of g<br>s. | 1 Q345;<br>conforming to<br>grade 5.6 cor                                                                                       |                             | 50 898; | н   |
|                                      |                                                                                                 | vanizing acc. to BS 7                                                                                        |                                                                                                            |                                                                                 | _                                                            |                                                                                                                                 |                             |         | - I |
| 110x10H20x6                          |                                                                                                 |                                                                                                              | DATE                                                                                                       | DRAW                                                                            | DESIGN                                                       | CHECK                                                                                                                           | REVIEW                      | APPROVE |     |
|                                      | Employer                                                                                        | RURAL ELEC                                                                                                   | ΓRIFICATI                                                                                                  | ON AND                                                                          | RENEWAI                                                      | BLE ENER                                                                                                                        | GY CORP                     | ORATION |     |
| <u>B</u>                             | Contractor<br>Project                                                                           | GALANIA KIT                                                                                                  |                                                                                                            | DSECTIO                                                                         | דע ממטויע                                                    | SCT                                                                                                                             |                             |         |     |
| $\mathcal{A}$                        | Design                                                                                          |                                                                                                              |                                                                                                            |                                                                                 |                                                              |                                                                                                                                 |                             | J       |     |
|                                      | Title                                                                                           | SUSPENSION                                                                                                   | TOWER O                                                                                                    | UTLINE F                                                                        | OR 132KV                                                     | 7                                                                                                                               |                             |         |     |
|                                      | <u> </u>                                                                                        | · .                                                                                                          |                                                                                                            |                                                                                 |                                                              |                                                                                                                                 |                             |         | 1   |